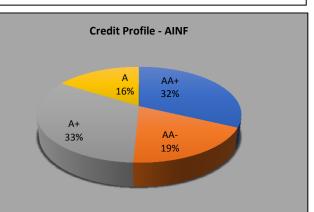

### **Fee Structure**

- Management fees: 0.65% p.a. •
- Trustee Fees: 0.225% p.a.
- Custodian fees: LKR 25,000 p.m.
- Front End & Exit Fees: NIL

(All Ratings from Fitch)

Asset Allocation - AINF **Maturity Profile - AINF** Money -2 Week Market A/c 14% 1-3 Months 6-12 Months 16% 51% **Fixed Deposit** 3-6 Months 86% 19% **Trustee and Custodian:** Yield comparison Of 2017 & 2018 - AINF Name: Deutsche Bank 10.00% Address: No. 86, Galle Road, Colombo 03, 9.00% Sri Lanka