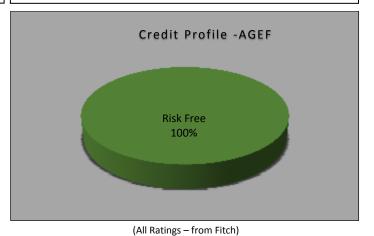

#### **Fund Overview**

- An open-ended fund
- AGEF invests only in government securities
- No restrictions on investment maturity horizon
- Suitable for an investor with a low risk appetite and with different investment horizons
- Approved and regulated by Securities and Exchange Commission of Sri Lanka