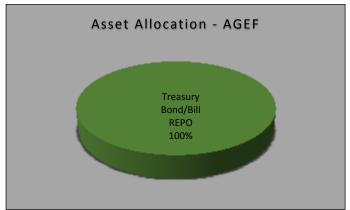

#### **Fund Overview**

- An open-ended fund
- AGEF invests only in government securities
- No restrictions on investment maturity horizon
- Suitable for an investor with a low risk appetite and with different investment horizons
- Approved and regulated by Securities and Exchange Commission of Sri Lanka