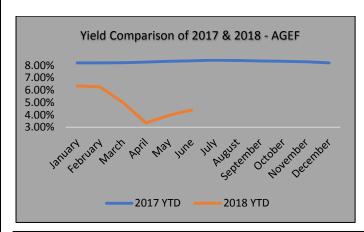

Management fees: 0.5% p.a.

• Trustee Fees: 0.18% p.a.

• Custodian fees: LKR 25,000 p.m.

Front End & Exit Fees: NIL

| Fund Snapshot as 30 <sup>th</sup> June 2018 |            |  |
|---------------------------------------------|------------|--|
| NAV (Rs. In Mn)                             | 58.41      |  |
| Units outstanding (Mn.)                     | 4.52       |  |
| No. of unit holders                         | 423        |  |
| Annualized Yield MTD                        | 6.54%      |  |
| Annualized Yield YTD                        | 4.40%      |  |
| Dividend Frequency                          | Irregular  |  |
| Last Dividend Date                          | N/A        |  |
| Selling unit price                          | 12.9151    |  |
| Buying unit price                           | 12.9151    |  |
| Date of inception of the fund               | 11/07/2014 |  |