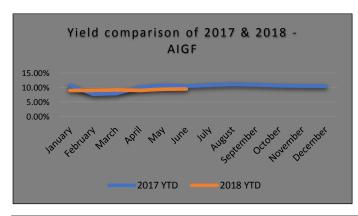

## **Other Important Features**

- Currency: LKR
- SMS alerts on any subscription or redemption
- Same day withdrawal
- · Returns are tax free in the hand of investor

| Fund Snapshot as 30 <sup>th</sup> June 2018 |            |  |  |
|---------------------------------------------|------------|--|--|
| NAV (Rs. In Mn)                             | 194.47     |  |  |
| Units outstanding (Mn.)                     | 16.08      |  |  |
| No. of unit holders                         | 175        |  |  |
| Annualized Yield MTD                        | 9.36%      |  |  |
| Annualized Yield YTD                        | 9.47%      |  |  |
| Dividend Frequency                          | Irregular  |  |  |
| Last Dividend Date                          | N/A        |  |  |
| Selling unit price                          | 12.0909    |  |  |
| Buying unit price                           | 12.0880    |  |  |
| Date of inception of the fund               | 11/07/2014 |  |  |