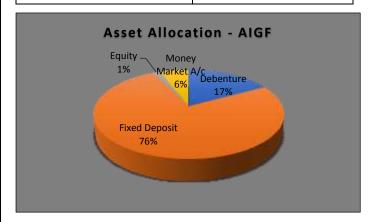

fund               | 11/07/2014 |  |  |

## **Fee Structure**

• Management fees: 1.00% p.a.

• Trustee Fees: 0.22% p.a.

Custodian fees: LKR 25,000 p.m.

Front End Fees: 1.00% of the investment

Exit Fees:

-Within 2 year of investment – 1.00% of redemption

-After 2 years of investment - No charge

|            | 1     | Ratings |     | Total |
|------------|-------|---------|-----|-------|
| Rating     | Fitch | I       | CRA | Total |
| AAA        | 39    | %       | 6%  | 8%    |
| AA+        | 259   | %       | -   | 25%   |
| AA         | 149   | %       | -   | 14%   |
| AA-        | 139   | %       | 1%  | 14%   |
| <b>A</b> + | 279   | %       | -   | 27%   |
| A          |       | -       | 5%  | 5%    |
| <b>A</b> - |       | -       | 5%  | 5%    |

(Crede Portfolio - AIGF)







### Trustee and Custodian:

- Name: Deutsche Bank
- Address: No. 86, Galle Road, Colombo 03, Sri Lanka

#### **Fund Manager:**

- Name: Assetline Capital (Pvt) Ltd.
- Address: Assetline Capital (Pvt.) Ltd, No. 120, 120A, Pannipitiya Road, Battaramulla.
- Website: <a href="http://assetline.lk/product/mutual-funds/">http://assetline.lk/product/mutual-funds/</a>
- Hotline: 011 4700100

**Disclaimer:** Past performance is not a guide to future performance. The value of any investment and the income from it can fall as a result of market and currency fluctuation and investors could get back less than the amount originally invested. This report doesn't constitute a financial promotion, a recommendation or any offer to sell or a solicitation to buy units in the fund.