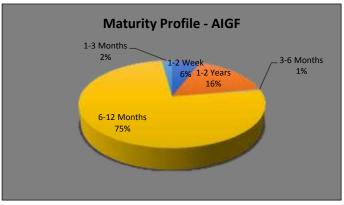

und               | 11/07/2014 |  |  |

## **Fee Structure**

• Management fees: 1.00% p.a.

• Trustee Fees: 0.22% p.a.

Custodian fees: LKR 25,000 p.m.

Front End Fees: 1.00% of the investment

Exit Fees:

-Within 2 year of investment – 1.00% of redemption

-After 2 years of investment - No charge

|            | 1     | Ratings |     | Total |
|------------|-------|---------|-----|-------|
| Rating     | Fitch | I       | CRA | Total |
| AAA        | 39    | %       | 6%  | 8%    |
| AA+        | 259   | %       | -   | 25%   |
| AA         | 149   | %       | -   | 14%   |
| AA-        | 139   | %       | 1%  | 14%   |
| <b>A</b> + | 279   | %       | -   | 27%   |
| A          |       | -       | 5%  | 5%    |
| <b>A</b> - |       | -       | 5%  | 5%    |

(Crede Portfolio - AIGF)







### Trustee and Custodian:

- Name: Deutsche Bank
- Address: No. 86, Galle Road, Colombo 03, Sri Lanka

#### **Fund Manager:**

- Name: Assetline Capital (Pvt) Ltd.
- Address: Assetline Capital (Pvt.) Ltd, No. 120, 120A, Pannipitiya Road, Battaramulla.
- Website: <a href="http://assetline.lk/product/mutual-funds/">http://assetline.lk/product/mutual-funds/</a>
- Hotline: 011 4700100

**Disclaimer:** Past performance is not a guide to future performance. The value of any investment and the income from it can fall as a result of market and currency fluctuation and investors could get back less than the amount originally invested. This report doesn't constitute a financial promotion, a recommendation or any offer to sell or a solicitation to buy units in the fund.