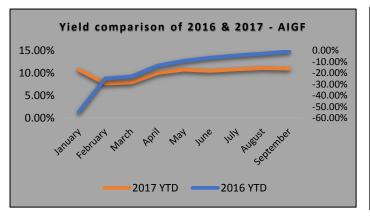

## **Other Important Features**

- Currency: LKR
- SMS alerts on any subscription or redemption.
- Same day withdrawal.
- Returns are tax free in the hand of investor.

| Fund Snapshot as 30th September 2017 |            |  |
|--------------------------------------|------------|--|
| NAV (Rs. In Mn)                      | 181.35     |  |
| Units outstanding (Mn.)              | 16.04      |  |
| No. of unit holders                  | 200        |  |
| Annualized Yield MTD                 | 9.15%      |  |
| Annualized Yield YTD                 | 10.94%     |  |
| Dividend Frequency                   | Irregular  |  |
| Last Dividend Date                   | N/A        |  |
| Selling unit price                   | 11.3075    |  |
| Buying unit price                    | 11.3056    |  |
| Date of inception of the fund        | 11/07/2014 |  |