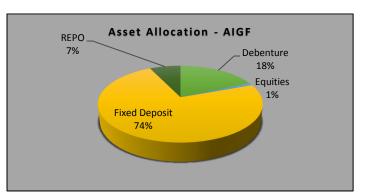

alerts on any subscription or redemption.
- Same day withdrawal.
- Returns are tax free in the hand of investor.

| Fund Snapshot as 30th September 2017 |            |  |
|--------------------------------------|------------|--|
| NAV (Rs. In Mn)                      | 181.35     |  |
| Units outstanding (Mn.)              | 16.04      |  |
| No. of unit holders                  | 200        |  |
| Annualized Yield MTD                 | 9.15%      |  |
| Annualized Yield YTD                 | 10.94%     |  |
| Dividend Frequency                   | Irregular  |  |
| Last Dividend Date                   | N/A        |  |
| Selling unit price                   | 11.3075    |  |
| Buying unit price                    | 11.3056    |  |
| Date of inception of the fund        | 11/07/2014 |  |





## **Fee Structure**

• Management fees: 1.5% p.a.

Trustee Fees: 0.22% p.a.

Custodian fees: LKR 25,000 p.m.

Front End Fees: 2% of the investment

• Exit Fees:

- -Within 1 year of investment 2.00% of redemption
- -1-2 years of investment 1.00% of redemption value
- -After 2 years of investment No charge

| Credit    | Ratings |       | Total  |
|-----------|---------|-------|--------|
| Rating    | Fitch   | ICRA  |        |
| Risk Free | 0.00%   | 0.00% | 7.17%  |
| AA+       | 13.79%  | 0.00% | 13.79% |
| AA-       | 15.12%  | 0.00% | 15.12% |
| A+        | 31.69%  | 0.00% | 31.69% |
| Α         | 13.99%  | 5.54% | 19.54% |
| Α-        | 0.00%   | 5.65% | 5.65%  |
| BB+       | 0.00%   | 6.04% | 6.04%  |

(Credit Profile of AIGF)



#### **Trustee and Custodian:**

- Name: Deutsch