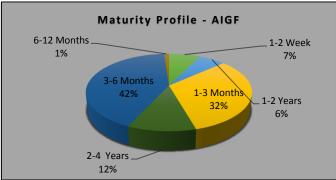

f inception of the fund        | 11/07/2014 |  |





## **Fee Structure**

• Management fees: 1.5% p.a.

Trustee Fees: 0.22% p.a.

Custodian fees: LKR 25,000 p.m.

Front End Fees: 2% of the investment

• Exit Fees:

- -Within 1 year of investment 2.00% of redemption
- -1-2 years of investment 1.00% of redemption value
- -After 2 years of investment No charge

| Credit    | Ratings |       | Total  |
|-----------|---------|-------|--------|
| Rating    | Fitch   | ICRA  |        |
| Risk Free | 0.00%   | 0.00% | 7.17%  |
| AA+       | 13.79%  | 0.00% | 13.79% |
| AA-       | 15.12%  | 0.00% | 15.12% |
| A+        | 31.69%  | 0.00% | 31.69% |
| Α         | 13.99%  | 5.54% | 19.54% |
| Α-        | 0.00%   | 5.65% | 5.65%  |
| BB+       | 0.00%   | 6.04% | 6.04%  |

(Credit Profile of AIGF)



#### **Trustee and Custodian:**

- Name: Deutsche Bank
- Address: No. 86, Galle Road, Colombo 03, Sri Lanka

#### **Fund Manager:**

- Name: Assetline Capital (Pvt) Ltd.
- Address: Assetline Capital (Pvt.) Ltd, No. 120, 120A, Pannipitiya Road, Battaramulla.
- Website: <a href="http://assetline.lk/product/mutual-funds/">http://assetline.lk/product/mutual-funds/</a>
- Hotline: 011 4700100

**Disclaimer:** Past performance is not a guide to future performance. The value of any investment and the income from it can fall as a result of market and currency fluctuation and investors could get back less than the amount originally invested. This report doesn't constitute a financial promotion, a recommendation or any offer to sell or a solicitation to buy units in the fund.