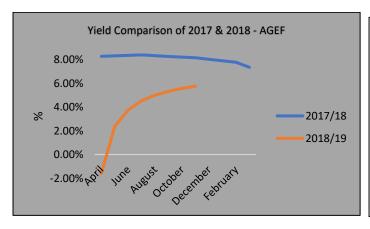

Management fees: 0.5% p.a.

• Trustee Fees: 0.18% p.a.

Custodian fees: LKR 25,000 p.m.

• Front End & Exit Fees: NIL

| Fund Snapshot as 30 <sup>th</sup> November 2018 |            |  |
|-------------------------------------------------|------------|--|
| NAV (Rs. In Mn)                                 | 59.80      |  |
| Units outstanding (Mn.)                         | 4.50       |  |
| No. of unit holders                             | 389        |  |
| Annualized Yield MTD                            | 6.81%      |  |
| Annualized Yield YTD                            | 5.75%      |  |
| Dividend Frequency                              | Irregular  |  |
| Last Dividend Date                              | N/A        |  |
| Selling unit price                              | 13.2873    |  |
| Buying unit price                               | 13.2873    |  |
| Date of inception of the fund                   | 11/07/2014 |  |