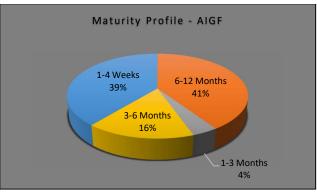

|
| Last Dividend Date                 | N/A        |  |
| Selling unit price                 | 13.6798    |  |
| Buying unit price                  | 13.679     |  |
| Date of inception of the fund      | 11/07/2014 |  |

#### **Fee Structure**

Management fees: 1.00% p.a.

Trustee Fees: 0.22% p.a.

Custodian fees: LKR 25,000 p.m.

Front End Fees: 1.00% of the investment

Exit Fees:

-Within 2 year of investment – 1.00% of redemption

-After 2 years of investment - No charge

| Rating | Ratings |      | Total |
|--------|---------|------|-------|
|        | Fitch   | ICRA | TOTAL |
| AA+    | 31%     | -    | 31%   |
| AA-    | 11%     | -    | 11%   |
| A+     | 32%     | -    | 32%   |
| Α      | -       | 7%   | 7%    |
| A-     | 11%     | 8%   | 19%   |

(Credit Portfolio – AIGF)







## **Trustee and Custodian:**

Name: Deutsche Bank

 Address: No. 86, Galle Road, Colombo 03, Sri Lanka

#### **Fund Manager:**

- Name: Assetline Capital (Pvt) Ltd.
- Address: Assetline Capital (Pvt.) Ltd, No. 120, 120A, Pannipitiya Road, Battaramulla.
- Website: http://assetline.lk/product/mutual-funds/
- Hotline: 011 4700100

**Disclaimer:** Past performance is not a guide to future performance. The value of any investment and the income from it can fall as a result of market and currency fluctuation and investors could get back less than the amount originally invested. This report doesn't constitute a financial promotion, a recommendation or any offer to sell or a solicitation to buy units in the fund.