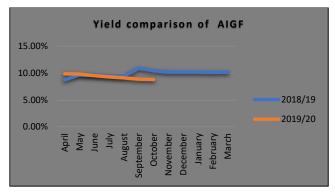

# **Other Important Features**

- Currency: LKR
- SMS alerts on any subscription or redemption
- Same day withdrawal
- Returns are tax free in the hand of individual investor

| Fund Snapshot as 31st October 2019 |            |  |
|------------------------------------|------------|--|
| NAV (Rs. In Mn)                    | 141.69     |  |
| Units outstanding (Mn.)            | 10.36      |  |
| No. of unit holders                | 121        |  |
| Annualized Yield MTD               | 8.01%      |  |
| Annualized Yield YTD               | 8.80%      |  |
| Dividend Frequency                 | Irregular  |  |
| Last Dividend Date                 | N/A        |  |
| Selling unit price                 | 13.6798    |  |
| Buying unit price                  | 13.679     |  |
| Date of inception of the fund      | 11/07/2014 |  |