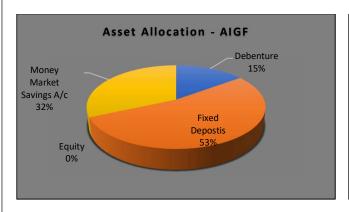

|
| Last Dividend Date                 | N/A        |  |
| Selling unit price                 | 13.6798    |  |
| Buying unit price                  | 13.679     |  |
| Date of inception of the fund      | 11/07/2014 |  |

#### **Fee Structure**

Management fees: 1.00% p.a.

Trustee Fees: 0.22% p.a.

Custodian fees: LKR 25,000 p.m.

Front End Fees: 1.00% of the investment

Exit Fees:

-Within 2 year of investment – 1.00% of redemption

-After 2 years of investment - No charge

| Rating | Ratings |      | Total |
|--------|---------|------|-------|
|        | Fitch   | ICRA | TOTAL |
| AA+    | 31%     | -    | 31%   |
| AA-    | 11%     | -    | 11%   |
| A+     | 32%     | -    | 32%   |
| Α      | -       | 7%   | 7%    |
| A-     | 11%     | 8%   | 19%   |

(Credit Portfolio – AIGF)







## **Trustee and Custodian:**

Name: Deutsche Bank

 Address: No. 86, Galle Road, Colombo 03, Sri Lanka

#### **Fund Manager:**

- Name: Assetline Capital (Pvt) Ltd.
- Address: Assetline Capital (Pvt.) Ltd, No. 120, 120A, Pannipitiya Road, Battaramulla.
- Website: http://assetline.lk/product/mutual-funds/
- Hotline: 011 4700100

**Disclaimer:** Past performance is not a guide to future performance. The value of any investment and the income from it can fall as a result of market and currency fluctuation and investors could get back less than the amount originally invested. This report doesn't constitute a financial promotion, a recommendation or any offer to sell or a solicitation to buy units in the fund.