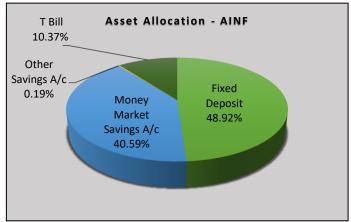

| 969        |  |  |  |  |
| YTD Yield (Calendar Year)                       | 5.45%      |  |  |  |  |
| Dividend Frequency                              | Irregular  |  |  |  |  |
| Last Dividend Date                              | N/A        |  |  |  |  |
| NAV per Unit                                    | 17.5406    |  |  |  |  |
| Date of inception of the fund                   | 11/07/2014 |  |  |  |  |

| Dating | Rati       | - Total |        |
|--------|------------|---------|--------|
| Rating | Fitch ICRA |         |        |
| AAA    | 1          | 13.55%  | 13.55% |
| AA-    | 16.81%     | -       | 16.81% |
| A+     | 59.15%     | -       | 59.15% |
| BBB+   | 0.19%      | -       | 0.19%  |

(Credit rating table contains investments excluding Government Securities)







#### Trustee and Custodian:

- Name: Deutsche Bank
- Address: No. 86, Galle Road, Colombo 03, Sri Lanka

# Fund Manager:

- Name: Assetline Capital (Pvt) Ltd.
- Address: Assetline Capital (Pvt.) Ltd, No. 120, 120A, Pannipitiya Road, Battaramulla.
- Website: http://assetline.lk/product/mutual-funds/
- Hotline: 011 4700100

**Disclaimer:** Past performance is not a guide to future performance. The value of any investment and the income from it can fall as a result of market and currency fluctuation and investors could get back less than the amount originally invested. This report doesn't constitute a financial promotion, a recommendation or any offer to sell or a solicitation to buy units in the fund.