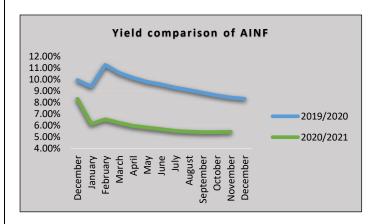

| 969        |  |  |  |  |
| YTD Yield (Calendar Year)                       | 5.45%      |  |  |  |  |
| Dividend Frequency                              | Irregular  |  |  |  |  |
| Last Dividend Date                              | N/A        |  |  |  |  |
| NAV per Unit                                    | 17.5406    |  |  |  |  |
| Date of inception of the fund                   | 11/07/2014 |  |  |  |  |

| Dating | Rati       | - Total |        |
|--------|------------|---------|--------|
| Rating | Fitch ICRA |         |        |
| AAA    | 1          | 13.55%  | 13.55% |
| AA-    | 16.81%     | -       | 16.81% |
| A+     | 59.15%     | -       | 59.15% |
| BBB+   | 0.19%      | -       | 0.19%  |

(Credit rating table contains investments excluding Government Securities)







#### Trustee and Custodian:

- Name: Deutsche Bank
- Address: No. 86, Galle Road, Colombo 03, Sri Lanka

# Fund Manager:

- Name: Assetline Capital (Pvt) Ltd.
- Address: Assetline Capital (Pvt.) Ltd, No. 120, 120A, Pannipitiya Road, Battaramulla.
- Website: http://assetline.lk/product/mutual-funds/
- Hotline: 011 4700100

**Disclaimer:** Past performance is not a guide to future performance. The value of any investment and the income from it can fall as a result of market and currency fluctuation and investors could get back less than the amount originally invested. This report doesn't constitute a financial promotion, a recommendation or any offer to sell or a solicitation to buy units in the fund.