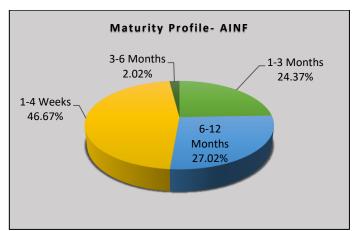

| 969        |  |  |  |  |
| YTD Yield (Calendar Year)                       | 5.45%      |  |  |  |  |
| Dividend Frequency                              | Irregular  |  |  |  |  |
| Last Dividend Date                              | N/A        |  |  |  |  |
| NAV per Unit                                    | 17.5406    |  |  |  |  |
| Date of inception of the fund                   | 11/07/2014 |  |  |  |  |

| Dating | Rati       | - Total |        |
|--------|------------|---------|--------|
| Rating | Fitch ICRA |         |        |
| AAA    | 1          | 13.55%  | 13.55% |
| AA-    | 16.81%     | -       | 16.81% |
| A+     | 59.15%     | -       | 59.15% |
| BBB+   | 0.19%      | -       | 0.19%  |

(Credit rating table contains investments excluding Government Securities)







#### Trustee and Custodian:

- Name: Deutsche Bank
- Address: No. 86, Galle Road, Colombo 03, Sri Lanka

# Fund Manager:

- Name: Assetline Capital (Pvt) Ltd.
- Address: Assetline Capital (Pvt.) Ltd, No. 120, 120A, Pannipitiya Road, Battaramulla.
- Website: http://assetline.lk/product/mutual-funds/
- Hotline: 011 4700100

**Disclaimer:** Past performance is not a guide to future performance. The value of any investment and the income from it can fall as a result of market and currency fluctuation and investors could get back less than the amount originally invested. This report doesn't constitute a financial promotion, a recommendation or any offer to sell or a solicitation to buy units in the fund.