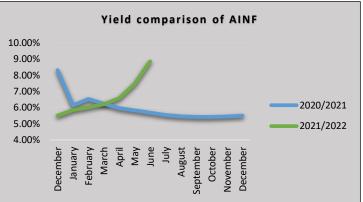

Management fees: 0.50% p.a.

• Trustee Fees: 0.225% p.a.

• Custodian fees: LKR 25,000 p.m.

Front End & Exit Fees: NIL

| Fund Snapshot as 30th June 2022 |            |  |  |  |
|---------------------------------|------------|--|--|--|
| NAV (Rs. In Mn)                 | 4,042.36   |  |  |  |
| Units outstanding (Mn.)         | 219.69     |  |  |  |
| No. of unit holders             | 953        |  |  |  |
| YTD Yield (Calendar Year)       | 8.85%      |  |  |  |
| Dividend Frequency              | Irregular  |  |  |  |
| Last Dividend Date              | N/A        |  |  |  |
| NAV per Unit                    | 18.3996    |  |  |  |
| Date of inception of the fund   | 11/07/2014 |  |  |  |