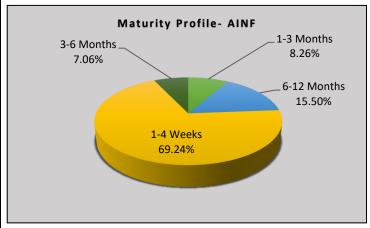

|  |
|--------|-----------------------------|--------------------------------------------|--|
| Fitch  | ICRA                        | TOTAL                                      |  |
| -      | 2.00%                       | 2.00%                                      |  |
| 18.04% | -                           | 18.04%                                     |  |
| 58.12% | -                           | 58.12%                                     |  |
| 6.01%  |                             | 6.01%                                      |  |
| 2.48%  |                             | 2.48%                                      |  |
|        | Fitch - 18.04% 58.12% 6.01% | - 2.00%<br>18.04% -<br>58.12% -<br>6.01% - |  |

(Credit Portfolio contains ratings excluding Government Securities Investments )







#### **Trustee and Custodian:**

- Name: Deutsche Bank
- Address: No. 86, Galle Road, Colombo 03,
   Sri Lanka

#### **Fund Manager:**

- Name: Assetline Capital (Pvt) Ltd.
- Address: Assetline Capital (Pvt.) Ltd, No. 120, 120A, Pannipitiya Road, Battaramulla.
- Website: http://assetline.lk/product/mutual-funds/
- Hotline: 011 4700100

**Disclaimer:** Past performance is not a guide to future performance. The value of any investment and the income from it can fall as a result of market and currency fluctuation and investors could get back less than the amount originally invested. This report doesn't constitute a financial promotion, a recommendation or any offer to sell or a solicitation to buy units in the fund.