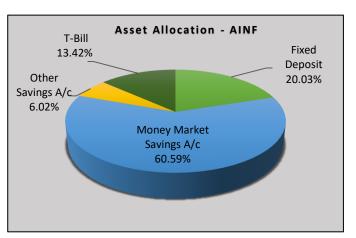

|
|--------|-----------------------------|--------------------------------------------|--|
| Fitch  | ICRA                        | TOTAL                                      |  |
| -      | 2.00%                       | 2.00%                                      |  |
| 18.04% | -                           | 18.04%                                     |  |
| 58.12% | -                           | 58.12%                                     |  |
| 6.01%  |                             | 6.01%                                      |  |
| 2.48%  |                             | 2.48%                                      |  |
|        | Fitch - 18.04% 58.12% 6.01% | - 2.00%<br>18.04% -<br>58.12% -<br>6.01% - |  |

(Credit Portfolio contains ratings excluding Government Securities Investments )







#### **Trustee and Custodian:**

- Name: Deutsche Bank
- Address: No. 86, Galle Road, Colombo 03,
   Sri Lanka

#### **Fund Manager:**

- Name: Assetline Capital (Pvt) Ltd.
- Address: Assetline Capital (Pvt.) Ltd, No. 120, 120A, Pannipitiya Road, Battaramulla.
- Website: http://assetline.lk/product/mutual-funds/
- Hotline: 011 4700100

**Disclaimer:** Past performance is not a guide to future performance. The value of any investment and the income from it can fall as a result of market and currency fluctuation and investors could get back less than the amount originally invested. This report doesn't constitute a financial promotion, a recommendation or any offer to sell or a solicitation to buy units in the fund.