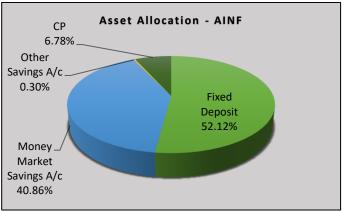

| 186.71     |  |  |  |
| No. of unit holders                 | 984        |  |  |  |
| YTD Yield (Calendar Year)           | 8.31%      |  |  |  |
| Dividend Frequency                  | Irregular  |  |  |  |
| Last Dividend Date                  | N/A        |  |  |  |
| Selling unit price                  | 16.7070    |  |  |  |
| Buying unit price                   | 16.7070    |  |  |  |
| Date of inception of the fund       | 11/07/2014 |  |  |  |

| Rating | Ratings |       | Total  |
|--------|---------|-------|--------|
|        | Fitch   | ICRA  | Total  |
| AA+    | 22.92%  | -     | 22.92% |
| AA-    | 5.21%   | -     | 5.21%  |
| A+     | 64.85%  | -     | 64.85% |
| А      | -       | 6.78% | 6.78%  |
| BBB    | 0.30%   | -     | 0.30%  |

(Credit Portfolio – AINF )







#### **Trustee and Custodian:**

- Name: Deutsche Bank
- Address: No. 86, Galle Road, Colombo 03, Sri Lanka

## **Fund Manager:**

- Name: Assetline Capital (Pvt) Ltd.
- Address: Assetline Capital (Pvt.) Ltd, No. 120, 120A, Pannipitiya Road, Battaramulla.
- Website: http://assetline.lk/product/mutual-funds/
- Hotling: 011 = 4700100

**Disclaimer:** Past performance is not a guide to future performance. The value of any investment and the income from it can fall as a result of market and currency fluctuation and investors could get back less than the amount originally invested. This report doesn't constitute a financial promotion, a recommendation or any offer to sell or a solicitation to buy units in the fund.