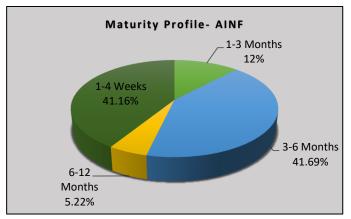

| 186.71     |  |  |  |
| No. of unit holders                 | 984        |  |  |  |
| YTD Yield (Calendar Year)           | 8.31%      |  |  |  |
| Dividend Frequency                  | Irregular  |  |  |  |
| Last Dividend Date                  | N/A        |  |  |  |
| Selling unit price                  | 16.7070    |  |  |  |
| Buying unit price                   | 16.7070    |  |  |  |
| Date of inception of the fund       | 11/07/2014 |  |  |  |

| Rating | Ratings |       | Total  |
|--------|---------|-------|--------|
|        | Fitch   | ICRA  | Total  |
| AA+    | 22.92%  | -     | 22.92% |
| AA-    | 5.21%   | -     | 5.21%  |
| A+     | 64.85%  | -     | 64.85% |
| А      | -       | 6.78% | 6.78%  |
| BBB    | 0.30%   | -     | 0.30%  |

(Credit Portfolio – AINF )







#### **Trustee and Custodian:**

- Name: Deutsche Bank
- Address: No. 86, Galle Road, Colombo 03, Sri Lanka

## **Fund Manager:**

- Name: Assetline Capital (Pvt) Ltd.
- Address: Assetline Capital (Pvt.) Ltd, No. 120, 120A, Pannipitiya Road, Battaramulla.
- Website: http://assetline.lk/product/mutual-funds/
- Hotling: 011 = 4700100

**Disclaimer:** Past performance is not a guide to future performance. The value of any investment and the income from it can fall as a result of market and currency fluctuation and investors could get back less than the amount originally invested. This report doesn't constitute a financial promotion, a recommendation or any offer to sell or a solicitation to buy units in the fund.