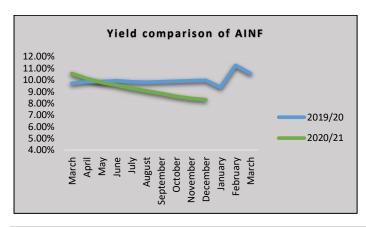

| 186.71     |  |  |  |
| No. of unit holders                 | 984        |  |  |  |
| YTD Yield (Calendar Year)           | 8.31%      |  |  |  |
| Dividend Frequency                  | Irregular  |  |  |  |
| Last Dividend Date                  | N/A        |  |  |  |
| Selling unit price                  | 16.7070    |  |  |  |
| Buying unit price                   | 16.7070    |  |  |  |
| Date of inception of the fund       | 11/07/2014 |  |  |  |

| Rating | Ratings |       | Total  |
|--------|---------|-------|--------|
|        | Fitch   | ICRA  | Total  |
| AA+    | 22.92%  | -     | 22.92% |
| AA-    | 5.21%   | -     | 5.21%  |
| A+     | 64.85%  | -     | 64.85% |
| А      | -       | 6.78% | 6.78%  |
| BBB    | 0.30%   | -     | 0.30%  |

(Credit Portfolio – AINF )







#### **Trustee and Custodian:**

- Name: Deutsche Bank
- Address: No. 86, Galle Road, Colombo 03, Sri Lanka

## **Fund Manager:**

- Name: Assetline Capital (Pvt) Ltd.
- Address: Assetline Capital (Pvt.) Ltd, No. 120, 120A, Pannipitiya Road, Battaramulla.
- Website: http://assetline.lk/product/mutual-funds/
- Hotling: 011 = 4700100

**Disclaimer:** Past performance is not a guide to future performance. The value of any investment and the income from it can fall as a result of market and currency fluctuation and investors could get back less than the amount originally invested. This report doesn't constitute a financial promotion, a recommendation or any offer to sell or a solicitation to buy units in the fund.