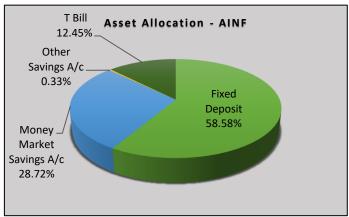

86.66     |  |  |  |
| No. of unit holders                         | 975        |  |  |  |
| YTD Yield (Calendar Year)                   | 5.69%      |  |  |  |
| Dividend Frequency                          | Irregular  |  |  |  |
| Last Dividend Date                          | N/A        |  |  |  |
| NAV per Unit                                | 17.1784    |  |  |  |
| Date of inception of the fund               | 11/07/2014 |  |  |  |

| Rating | Ratings |        | Total  |
|--------|---------|--------|--------|
|        | Fitch   | ICRA   | Total  |
| AAA    | 1       | 15.88% | 15.88% |
| AA-    | 13.43%  | -      | 13.43% |
| A+     | 58.01%  | -      | 58.01% |
| BBB+   | 0.32%   | -      | 0.32%  |

(Credit Portfolio contains ratings excluding Government Securities Investments )







#### **Trustee and Custodian:**

- Name: Deutsche Bank
- Address: No. 86, Galle Road, Colombo 03, Sri Lanka

#### **Fund Manager:**

- Name: Assetline Capital (Pvt) Ltd.
- Address: Assetline Capital (Pvt.) Ltd, No. 120, 120A, Pannipitiya Road, Battaramulla.
- Website: http://assetline.lk/product/mutual-funds/
- Hotline: 011 4700100

**Disclaimer:** Past performance is not a guide to future performance. The value of any investment and the income from it can fall as a result of market and currency fluctuation and investors could get back less than the amount originally invested. This report doesn't constitute a financial promotion, a recommendation or any offer to sell or a solicitation to buy units in the fund.