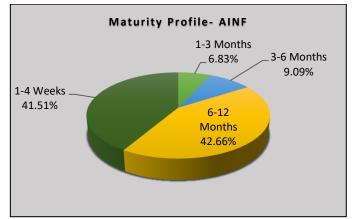

186.66     |  |  |  |
| No. of unit holders                         | 975        |  |  |  |
| YTD Yield (Calendar Year)                   | 5.69%      |  |  |  |
| Dividend Frequency                          | Irregular  |  |  |  |
| Last Dividend Date                          | N/A        |  |  |  |
| NAV per Unit                                | 17.1784    |  |  |  |
| Date of inception of the fund               | 11/07/2014 |  |  |  |

| Rating | Ratings |        | Total  |
|--------|---------|--------|--------|
|        | Fitch   | ICRA   | Total  |
| AAA    | 1       | 15.88% | 15.88% |
| AA-    | 13.43%  | -      | 13.43% |
| A+     | 58.01%  | -      | 58.01% |
| BBB+   | 0.32%   | -      | 0.32%  |

(Credit Portfolio contains ratings excluding Government Securities Investments )







#### **Trustee and Custodian:**

- Name: Deutsche Bank
- Address: No. 86, Galle Road, Colombo 03, Sri Lanka

#### **Fund Manager:**

- Name: Assetline Capital (Pvt) Ltd.
- Address: Assetline Capital (Pvt.) Ltd, No. 120, 120A, Pannipitiya Road, Battaramulla.
- Website: http://assetline.lk/product/mutual-funds/
- Hotline: 011 4700100

**Disclaimer:** Past performance is not a guide to future performance. The value of any investment and the income from it can fall as a result of market and currency fluctuation and investors could get back less than the amount originally invested. This report doesn't constitute a financial promotion, a recommendation or any offer to sell or a solicitation to buy units in the fund.