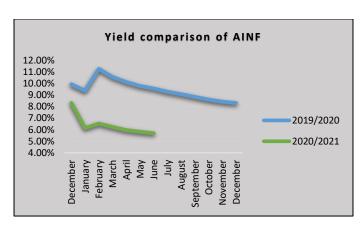

• Custodian fees: LKR 25,000 p.m.

Front End & Exit Fees: NIL

| Fund Snapshot as 30 <sup>th</sup> June 2021 |            |  |  |  |
|---------------------------------------------|------------|--|--|--|
| NAV (Rs. In Mn)                             | 3,206.51   |  |  |  |
| Units outstanding (Mn.)                     | 186.66     |  |  |  |
| No. of unit holders                         | 975        |  |  |  |
| YTD Yield (Calendar Year)                   | 5.69%      |  |  |  |
| Dividend Frequency                          | Irregular  |  |  |  |
| Last Dividend Date                          | N/A        |  |  |  |
| NAV per Unit                                | 17.1784    |  |  |  |
| Date of inception of the fund               | 11/07/2014 |  |  |  |