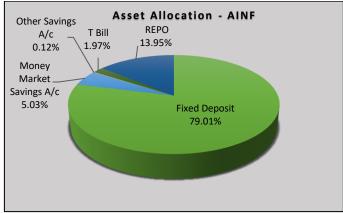

| No. of unit holders                             | 968        |  |  |  |
| YTD Yield (Calendar Year)                       | 6.01%      |  |  |  |
| Dividend Frequency                              | Irregular  |  |  |  |
| Last Dividend Date                              | N/A        |  |  |  |
| NAV per Unit                                    | 17.7971    |  |  |  |
| Date of inception of the fund                   | 11/07/2014 |  |  |  |

| Rating | Ratings |        | Total  |
|--------|---------|--------|--------|
|        | Fitch   | ICRA   | Total  |
| AAA    | 1       | 16.80% | 16.80% |
| AA-    | 47.64%  | -      | 47.64% |
| A+     | 33.57%  | -      | 33.57% |
| BBB+   | 0.10%   | -      | 0.10%  |

(Credit profile contains ratings excluding Government Securities Investments)







#### Trustee and Custodian:

- Name: Deutsche Bank
- Address: No. 86, Galle Road, Colombo 03, Sri Lanka

#### **Fund Manager:**

- Name: Assetline Capital (Pvt) Ltd.
- Address: Assetline Capital (Pvt.) Ltd, No. 120, 120A, Pannipitiya Road, Battaramulla.
- Website: <a href="http://assetline.lk/product/mutual-funds/">http://assetline.lk/product/mutual-funds/</a>
- Hotline: 011 4700100

**Disclaimer:** Past performance is not a guide to future performance. The value of any investment and the income from it can fall as a result of market and currency fluctuation and investors could get back less than the amount originally invested. This report doesn't constitute a financial promotion, a recommendation or any offer to sell or a solicitation to buy units in the fund.