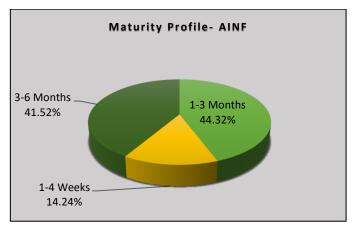

|
| No. of unit holders                             | 968        |  |  |  |
| YTD Yield (Calendar Year)                       | 6.01%      |  |  |  |
| Dividend Frequency                              | Irregular  |  |  |  |
| Last Dividend Date                              | N/A        |  |  |  |
| NAV per Unit                                    | 17.7971    |  |  |  |
| Date of inception of the fund                   | 11/07/2014 |  |  |  |

| Rating | Ratings |        | Total  |
|--------|---------|--------|--------|
|        | Fitch   | ICRA   | Total  |
| AAA    | 1       | 16.80% | 16.80% |
| AA-    | 47.64%  | -      | 47.64% |
| A+     | 33.57%  | -      | 33.57% |
| BBB+   | 0.10%   | -      | 0.10%  |

(Credit profile contains ratings excluding Government Securities Investments)







#### Trustee and Custodian:

- Name: Deutsche Bank
- Address: No. 86, Galle Road, Colombo 03, Sri Lanka

#### **Fund Manager:**

- Name: Assetline Capital (Pvt) Ltd.
- Address: Assetline Capital (Pvt.) Ltd, No. 120, 120A, Pannipitiya Road, Battaramulla.
- Website: <a href="http://assetline.lk/product/mutual-funds/">http://assetline.lk/product/mutual-funds/</a>
- Hotline: 011 4700100

**Disclaimer:** Past performance is not a guide to future performance. The value of any investment and the income from it can fall as a result of market and currency fluctuation and investors could get back less than the amount originally invested. This report doesn't constitute a financial promotion, a recommendation or any offer to sell or a solicitation to buy units in the fund.