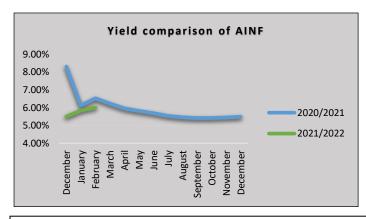

• Trustee Fees: 0.225% p.a.

• Custodian fees: LKR 25,000 p.m.

Front End & Exit Fees: NIL

| Fund Snapshot as 28 <sup>th</sup> February 2022 |            |  |  |  |
|-------------------------------------------------|------------|--|--|--|
| NAV (Rs. In Mn)                                 | 2,516.58   |  |  |  |
| Units outstanding (Mn.)                         | 141.40     |  |  |  |
| No. of unit holders                             | 968        |  |  |  |
| YTD Yield (Calendar Year)                       | 6.01%      |  |  |  |
| Dividend Frequency                              | Irregular  |  |  |  |
| Last Dividend Date                              | N/A        |  |  |  |
| NAV per Unit                                    | 17.7971    |  |  |  |
| Date of inception of the fund                   | 11/07/2014 |  |  |  |