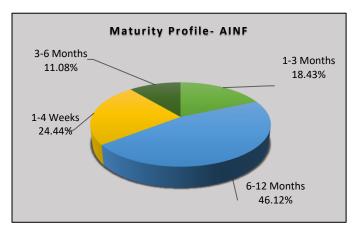

### **Fund Overview**

- An open-ended fund
- AINF invests in corporate debt and fixed income securities
- Investing in products with less than 12 months maturity, which are issued by counterparties with high credit rating
- Suitable for an investor with a moderate risk appetite and with short-term investment horizon
- Approved and regulated by Securities and Exchange Commission of Sri Lanka