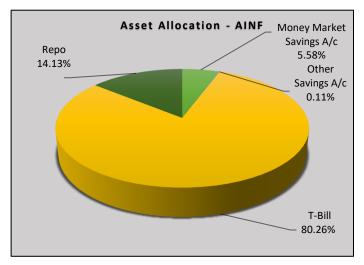

#### **Fee Structure**

• Management fees: 0.50% p.a.

• Trustee Fees: 0.225% p.a.

Custodian fees: LKR 25,000 p.m.

Front End & Exit Fees: NIL

| Rating                | Ratings | - Total |
|-----------------------|---------|---------|
|                       | Fitch   |         |
| Α                     | 0.005%  | 0.005%  |
| A-                    | 19.65%  | 19.65%  |
| BBB-                  | 0.16%   | 0.16%   |
| Government Securities |         | 80.26%  |