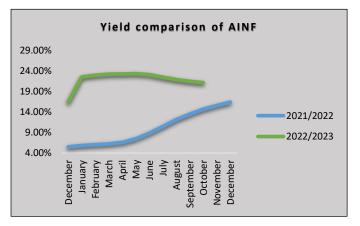

# **Other Important Features**

- Currency: LKR
- SMS alerts on any subscription or redemption
- Same day withdrawal

| Fund Snapshot as 31st October 2023 |            |  |
|------------------------------------|------------|--|
| NAV (Rs. In Mn)                    | 4,261.31   |  |
| Units outstanding (Mn.)            | 176.54     |  |
| No. of unit holders                | 904        |  |
| YTD Yield (Calendar Year)          | 21.17%     |  |
| Dividend Frequency                 | Irregular  |  |
| Last Dividend Date                 | N/A        |  |
| NAV per Unit                       | 24.1379    |  |
| Date of inception of the fund      | 11/07/2014 |  |