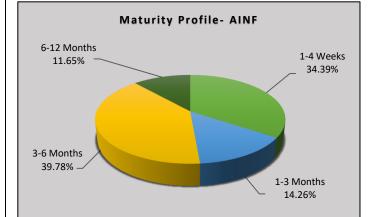

### **Fund Overview**

- An open-ended fund
- AINF invests in corporate debt and fixed income securities
- Investing in products with less than 12 months maturity, which are issued by counterparties with high credit rating
- Suitable for an investor with a moderate risk appetite and with short-term investment horizon
- Approved and regulated by Securities and Exchange Commission of Sri Lanka