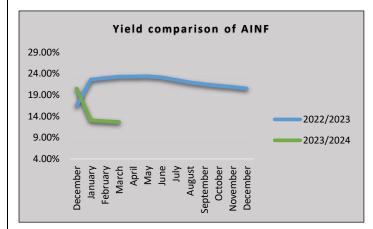

#### **Other Important Features**

- Currency: LKR
- SMS alerts on any subscription or redemption
- Same day withdrawal

| Fund Snapshot as 31 <sup>st</sup> March 2024 |            |  |  |
|----------------------------------------------|------------|--|--|
| NAV (Rs. In Mn)                              | 5,469.32   |  |  |
| Units outstanding (Mn.)                      | 214.45     |  |  |
| No. of unit holders                          | 932        |  |  |
| YTD Yield (Calendar Year)                    | 12.64%     |  |  |
| Dividend Frequency                           | Irregular  |  |  |
| Last Dividend Date                           | N/A        |  |  |
| NAV per Unit                                 | 25.5038    |  |  |
| Date of inception of the fund                | 11/07/2014 |  |  |