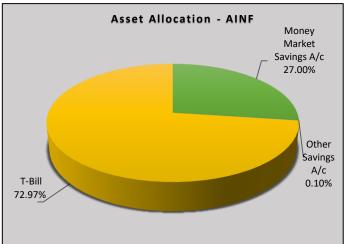

#### Fee Structure

- Management fees: 0.50% p.a. •
- Trustee Fees: 0.225% p.a. •
- Custodian fees: LKR 25,000 p.m.
- Front End & Exit Fees: NIL

| Rating                | Ratings |       | Total  |
|-----------------------|---------|-------|--------|
|                       | Fitch   | PACRA |        |
| AAA                   | -       | 5.51% | 5.51%  |
| А                     | 0.003%  | -     | 0.003% |
| A-                    | 21.49%  | -     | 21.49% |
| BBB-                  | 0.10%   | -     | 0.10%  |
| Government Securities |         |       | 72.97% |