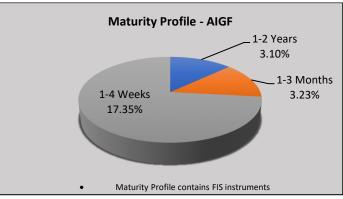

|  |
| Last Dividend Date                           | N/A        |  |
| Nav per Unit                                 | 16.7438    |  |
| Date of inception of the fund                | 11/07/2014 |  |

### **Fee Structure**

• Management fees: 1.00% p.a.

Trustee Fees: 0.22% p.a.

• Custodian fees: LKR 25,000 p.m.

Front End Fees: 1.00% of the investment

Exit Fees:

-Within 2 year of investment – 1.00% of redemption

| Rating | Ratings |       | Total  |
|--------|---------|-------|--------|
|        | Fitch   | ICRA  | TOTAL  |
| AA-    | 2.07%   | -     | 2.07%  |
| A+     | 18.04%  | -     | 18.04% |
| А      | -       | 3.23% | 3.23%  |
| BBB+   | 0.02%   | -     | 0.02%  |

(Credit Portfolio  $\,-$  AIGF Fixed Income Securities of AIGF excluding Government Seurities Investments. )







#### **Trustee and Custodian:**

- Name: Deutsche Bank
- Address: No. 86, Galle Road, Colombo 03, Sri Lanka

#### **Fund Manager:**

- Name: Assetline Capital (Pvt) Ltd.
- Address: Assetline Capital (Pvt.) Ltd, No. 120, 120A, Pannipitiya Road, Battaramulla.
- Website: http://assetline.lk/product/mutual-funds/

**Disclaimer:** Past performance is not a guide to future performance. The value of any investment and the income from it can fall as a result of market and currency fluctuation and investors could get back less than the amount originally invested. This report doesn't constitute a financial promotion, a recommendation or any offer to sell or a solicitation to buy units in the fund.