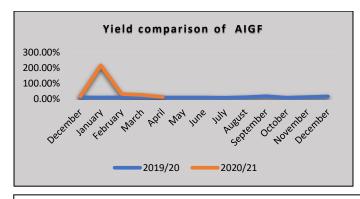

## **Other Important Features**

- Currency: LKR
- SMS alerts on any subscription or redemption
- Same day withdrawal

| Fund Snapshot as 30 <sup>th</sup> April 2021 |            |  |
|----------------------------------------------|------------|--|
| NAV (Rs. In Mn)                              | 1,527.66   |  |
| Units outstanding (Mn.)                      | 91.24      |  |
| No. of unit holders                          | 117        |  |
| YTD Yield (Calendar Year)                    | 11.49%     |  |
| Dividend Frequency                           | Irregular  |  |
| Last Dividend Date                           | N/A        |  |
| Nav per Unit                                 | 16.7438    |  |
| Date of inception of the fund                | 11/07/2014 |  |