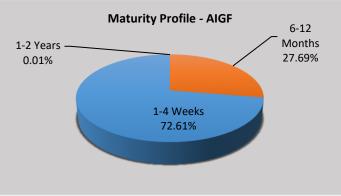

| N/A        |  |
| Selling unit price                          | 14.3903    |  |
| Buying unit price                           | 14.3903    |  |
| Date of inception of the fund               | 11/07/2014 |  |

### **Fee Structure**

• Management fees: 1.00% p.a.

• Trustee Fees: 0.22% p.a.

• Custodian fees: LKR 25,000 p.m.

• Front End Fees: 1.00% of the investment

Exit Fees:

-Within 2 year of investment – 1.00% of redemption

-After 2 years of investment - No charge

| Rating | Ratings |        | Total  |
|--------|---------|--------|--------|
|        | Fitch   | ICRA   | Total  |
| AA-    | 0.01%   | -      | 0.01%  |
| A+     | 85.69%  | -      | 85.69% |
| Α      | -       | 14.59% | 14.59% |
| BBB    | 0.01%   | -      | 0.01%  |

(Credit Portfolio - AIGF)







#### **Trustee and Custodian:**

- Name: Deutsche Bank
- Address: No. 86, Galle Road, Colombo 03, Sri Lanka

## **Fund Manager:**

- Name: Assetline Capital (Pvt) Ltd.
- Address: Assetline Capital (Pvt.) Ltd, No. 120, 120A, Pannipitiya Road, Battaramulla.
- Website: http://assetline.lk/product/mutual-funds/

**Disclaimer:** Past performance is not a guide to future performance. The value of any investment and the income from it can fall as a result of market and currency fluctuation and investors could get back less than the amount originally invested. This report doesn't constitute a financial promotion, a recommendation or any offer to sell or a solicitation to buy units in the fund.