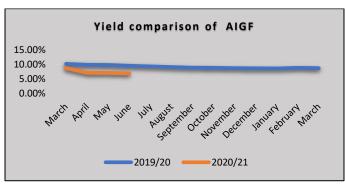

# **Other Important Features**

- Currency: LKR
- SMS alerts on any subscription or redemption
- Same day withdrawal

| Fund Snapshot as 30 <sup>th</sup> June 2020 |            |  |
|---------------------------------------------|------------|--|
| NAV (Rs. In Mn)                             | 154.11     |  |
| Units outstanding (Mn.)                     | 10.71      |  |
| No. of unit holders                         | 117        |  |
| Annualized Yield MTD                        | 6.49%      |  |
| Annualized Yield YTD                        | 6.89%      |  |
| Dividend Frequency                          | Irregular  |  |
| Last Dividend Date                          | N/A        |  |
| Selling unit price                          | 14.3903    |  |
| Buying unit price                           | 14.3903    |  |
| Date of inception of the fund               | 11/07/2014 |  |