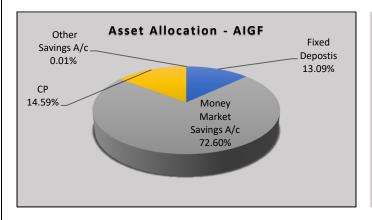

| N/A        |  |
| Selling unit price                          | 14.3903    |  |
| Buying unit price                           | 14.3903    |  |
| Date of inception of the fund               | 11/07/2014 |  |

### **Fee Structure**

• Management fees: 1.00% p.a.

• Trustee Fees: 0.22% p.a.

• Custodian fees: LKR 25,000 p.m.

• Front End Fees: 1.00% of the investment

Exit Fees:

-Within 2 year of investment – 1.00% of redemption

-After 2 years of investment - No charge

| Rating | Ratings |        | Total  |
|--------|---------|--------|--------|
|        | Fitch   | ICRA   | Total  |
| AA-    | 0.01%   | -      | 0.01%  |
| A+     | 85.69%  | -      | 85.69% |
| Α      | -       | 14.59% | 14.59% |
| BBB    | 0.01%   | -      | 0.01%  |

(Credit Portfolio - AIGF)







#### **Trustee and Custodian:**

- Name: Deutsche Bank
- Address: No. 86, Galle Road, Colombo 03, Sri Lanka

## **Fund Manager:**

- Name: Assetline Capital (Pvt) Ltd.
- Address: Assetline Capital (Pvt.) Ltd, No. 120, 120A, Pannipitiya Road, Battaramulla.
- Website: http://assetline.lk/product/mutual-funds/

**Disclaimer:** Past performance is not a guide to future performance. The value of any investment and the income from it can fall as a result of market and currency fluctuation and investors could get back less than the amount originally invested. This report doesn't constitute a financial promotion, a recommendation or any offer to sell or a solicitation to buy units in the fund.