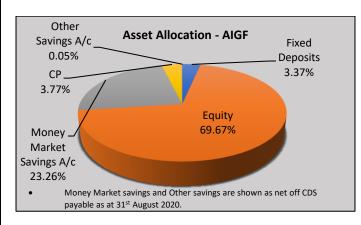

-After 2 years of investment - No charge

| Rating | Ratings |       | Total  |
|--------|---------|-------|--------|
|        | Fitch   | ICRA  | Total  |
| A+     | 26.63%  | -     | 26.63% |
| А      | -       | 3.77% | 3.77%  |
| BBB    | 0.05%   | -     | 0.05%  |

(Credit Portfolio - Fixed Income Securities of AIGF)