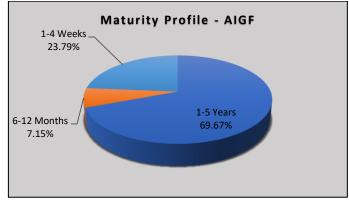

ency                | Irregular  |  |
| Last Dividend Date                | N/A        |  |
| Selling unit price                | 15.0436    |  |
| Buying unit price                 | 14.8106    |  |
| Date of inception of the fund     | 11/07/2014 |  |

# **Fee Structure**

• Management fees: 1.00% p.a.

Trustee Fees: 0.22% p.a.

Custodian fees: LKR 25,000 p.m.

• Front End Fees: 1.00% of the investment

Exit Fees:

-Within 2 year of investment – 1.00% of redemption

-After 2 years of investment - No charge

| Rating | Ratings |       | Total  |
|--------|---------|-------|--------|
|        | Fitch   | ICRA  | Total  |
| A+     | 26.63%  | -     | 26.63% |
| А      | -       | 3.77% | 3.77%  |
| BBB    | 0.05%   | -     | 0.05%  |

(Credit Portfolio - Fixed Income Securities of AIGF)







### **Trustee and Custodian:**

- Name: Deutsche Bank
- Address: No. 86, Galle Road, Colombo 03, Sri Lanka

## **Fund Manager:**

- Name: Assetline Capital (Pvt) Ltd.
- Address: Assetline Capital (Pvt.) Ltd, No. 120, 120A, Pannipitiya Road, Battaramulla.
- Website: http://assetline.lk/product/mutual-funds/

**Disclaimer:** Past performance is not a guide to future performance. The value of any investment and the income from it can fall as a result of market and currency fluctuation and investors could get back less than the amount originally invested. This report doesn't constitute a financial promotion, a recommendation or any offer to sell or a solicitation to buy units in the fund.