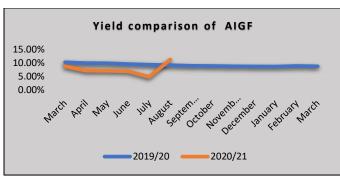

# **Other Important Features**

- Currency: LKR
- SMS alerts on any subscription or redemption
- Same day withdrawal

| Fund Snapshot as 31st August 2020 |            |  |
|-----------------------------------|------------|--|
| NAV (Rs. In Mn)                   | 607.50     |  |
| Units outstanding (Mn.)           | 40.70      |  |
| No. of unit holders               | 120        |  |
| Annualized Yield MTD              | 35.75%     |  |
| Annualized Yield YTD              | 11.18%     |  |
| Dividend Frequency                | Irregular  |  |
| Last Dividend Date                | N/A        |  |
| Selling unit price                | 15.0436    |  |
| Buying unit price                 | 14.8106    |  |
| Date of inception of the fund     | 11/07/2014 |  |