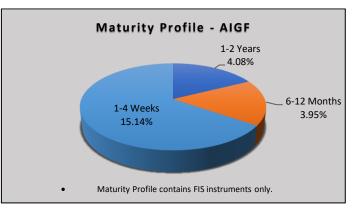

end Date                   | N/A        |  |
| Selling unit price                   | 15.8425    |  |
| Buying unit price                    | 15.5719    |  |
| Date of inception of the fund        | 11/07/2014 |  |

# **Fee Structure**

Management fees: 1.00% p.a.

• Trustee Fees: 0.22% p.a.

Custodian fees: LKR 25,000 p.m.

• Front End Fees: 1.00% of the investment

Exit Fees:

-Within 2 year of investment – 1.00% of redemption

-After 2 years of investment - No charge

| Rating | Ratings |       | Total  |
|--------|---------|-------|--------|
|        | Fitch   | ICRA  | lotai  |
| AA-    | 2.72%   | -     | 2.72%  |
| A+     | 18.24%  | -     | 18.24% |
| Α      | -       | 2.09% | 2.09%  |
| BBB    | 0.12%   | -     | 0.12%  |

(Credit Portfolio - Fixed Income Securities of AIGF)







#### **Trustee and Custodian:**

- Name: Deutsche Bank
- Address: No. 86, Galle Road, Colombo 03, Sri Lanka

## **Fund Manager:**

- Name: Assetline Capital (Pvt) Ltd.
- Address: Assetline Capital (Pvt.) Ltd, No. 120, 120A, Pannipitiya Road, Battaramulla.
- Website: <a href="http://assetline.lk/product/mutual-funds/">http://assetline.lk/product/mutual-funds/</a>

**Disclaimer:** Past performance is not a guide to future performance. The value of any investment and the income from it can fall as a result of market and currency fluctuation and investors could get back less than the amount originally invested. This report doesn't constitute a financial promotion, a recommendation or any offer to sell or a solicitation to buy units in the fund.