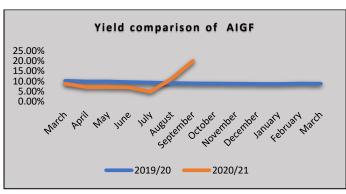

d Date                   | N/A        |  |
| Selling unit price                   | 15.8425    |  |
| Buying unit price                    | 15.5719    |  |
| Date of inception of the fund        | 11/07/2014 |  |

# **Fee Structure**

Management fees: 1.00% p.a.

• Trustee Fees: 0.22% p.a.

Custodian fees: LKR 25,000 p.m.

• Front End Fees: 1.00% of the investment

Exit Fees:

-Within 2 year of investment – 1.00% of redemption

-After 2 years of investment - No charge

| Rating | Ratings |       | Total  |
|--------|---------|-------|--------|
|        | Fitch   | ICRA  | lotai  |
| AA-    | 2.72%   | -     | 2.72%  |
| A+     | 18.24%  | -     | 18.24% |
| Α      | -       | 2.09% | 2.09%  |
| BBB    | 0.12%   | -     | 0.12%  |

(Credit Portfolio - Fixed Income Securities of AIGF)







#### **Trustee and Custodian:**

- Name: Deutsche Bank
- Address: No. 86, Galle Road, Colombo 03, Sri Lanka

## **Fund Manager:**

- Name: Assetline Capital (Pvt) Ltd.
- Address: Assetline Capital (Pvt.) Ltd, No. 120, 120A, Pannipitiya Road, Battaramulla.
- Website: <a href="http://assetline.lk/product/mutual-funds/">http://assetline.lk/product/mutual-funds/</a>

**Disclaimer:** Past performance is not a guide to future performance. The value of any investment and the income from it can fall as a result of market and currency fluctuation and investors could get back less than the amount originally invested. This report doesn't constitute a financial promotion, a recommendation or any offer to sell or a solicitation to buy units in the fund.