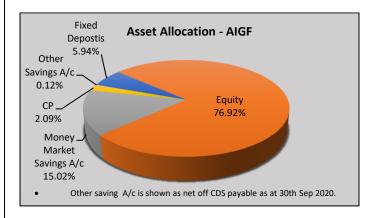

idend Date                   | N/A        |  |
| Selling unit price                   | 15.8425    |  |
| Buying unit price                    | 15.5719    |  |
| Date of inception of the fund        | 11/07/2014 |  |

# **Fee Structure**

Management fees: 1.00% p.a.

• Trustee Fees: 0.22% p.a.

Custodian fees: LKR 25,000 p.m.

• Front End Fees: 1.00% of the investment

Exit Fees:

-Within 2 year of investment – 1.00% of redemption

-After 2 years of investment - No charge

| Rating | Ratings |       | Total  |
|--------|---------|-------|--------|
|        | Fitch   | ICRA  | lotai  |
| AA-    | 2.72%   | -     | 2.72%  |
| A+     | 18.24%  | -     | 18.24% |
| Α      | -       | 2.09% | 2.09%  |
| BBB    | 0.12%   | -     | 0.12%  |

(Credit Portfolio - Fixed Income Securities of AIGF)







#### **Trustee and Custodian:**

- Name: Deutsche Bank
- Address: No. 86, Galle Road, Colombo 03, Sri Lanka

## **Fund Manager:**

- Name: Assetline Capital (Pvt) Ltd.
- Address: Assetline Capital (Pvt.) Ltd, No. 120, 120A, Pannipitiya Road, Battaramulla.
- Website: <a href="http://assetline.lk/product/mutual-funds/">http://assetline.lk/product/mutual-funds/</a>

**Disclaimer:** Past performance is not a guide to future performance. The value of any investment and the income from it can fall as a result of market and currency fluctuation and investors could get back less than the amount originally invested. This report doesn't constitute a financial promotion, a recommendation or any offer to sell or a solicitation to buy units in the fund.