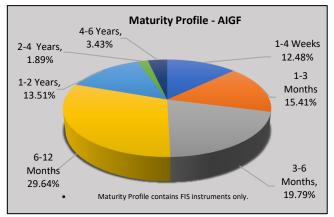

t                                 | 26.8487    |  |  |
| Date of inception of the fund                | 11/07/2014 |  |  |





### **Fee Structure**

- Management fees: 1.00% p.a.
- Trustee Fees: 0.22% p.a.
- Custodian fees: LKR 25,000 p.m.
- Exit Fees:

   Within 1 year of investment 1.00% of redemption
   After 1 years of investment – No charge

| Rating                  | Ratings |       | Total   |
|-------------------------|---------|-------|---------|
|                         | Fitch   | PACRA | Total   |
| AAA                     | -       | 0.01% | 0.01%   |
| А                       | 0.0002% | -     | 0.0002% |
| A-                      | 4.46%   | -     | 4.46%   |
| BBB-                    | 9.23%   | -     | 9.23%   |
| Government of Sri Lanka |         |       | 80.22%  |



#### Trustee and Custodian:

- Name: Deutsche Bank
- Address: No. Level 21, One Galle Face Tower, 1A, Centre Road, Galle Face, Colombo 02
- Sri Lanka

#### Fund Manager:

- Name: Assetline Capital (Pvt) Ltd.
- Address: Assetline Capital (Pvt.) Ltd, No. 120, 120A, Pannipitiya Road, Battaramulla.
- Website: <u>http://assetline.lk/product/mutual-</u> funds/
- Hotline: 011 4700100

**Disclaimer:** Past performance is not a guide to future performance. The value of any investment and the income from it can fall as a result of market and currency fluctuation and investors could get back less than the amount originally invested. This report doesn't constitute a financial promotion, a recommendation or any offer to sell or a solicitation to buy units in the fund.