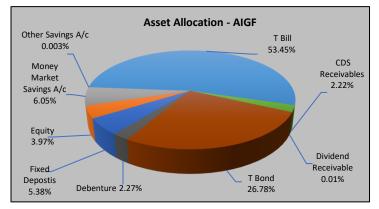

## **Other Important Features**

- Currency: LKR
- SMS alerts on any subscription or redemption
- Same day withdrawal

| Fund Snapshot as 31 <sup>st</sup> March 2024 |            |  |  |
|----------------------------------------------|------------|--|--|
| NAV (Rs. In Mn)                              | 14,152.24  |  |  |
| Units outstanding (Mn.)                      | 527.11     |  |  |
| No. of unit holders                          | 114        |  |  |
| YTD Yield (Calendar Year)                    | 20.79%     |  |  |
| Dividend Frequency                           | Irregular  |  |  |
| Last Dividend Date                           | N/A        |  |  |
| NAV per Unit                                 | 26.8487    |  |  |
| Date of inception of the fund                | 11/07/2014 |  |  |





### **Fee Structure**

- Management fees: 1.00% p.a.
- Trustee Fees: 0.22% p.a.
- Custodian fees: LKR 25,000 p.m.
- Exit Fees:

   Within 1 year of investment 1.00% of redemption
   After 1 years of investment – No charge

| Rating                  | Ratings |       | Total   |
|-------------------------|---------|-------|---------|
|                         | Fitch   | PACRA | Total   |
| AAA                     | -       | 0.01% | 0.01%   |
| А                       | 0.0002% | -     | 0.0002% |
| A-                      | 4.46%   | -     | 4.46%   |
| BBB-                    | 9.23%   | -     | 9.23%   |
| Government of Sri Lanka |         |       | 80.22%  |



#### Trustee and Custodian:

- Name: Deutsche Bank
- Address: No. Level 21, One Galle Face Tower, 1A, Centre Road, Galle F