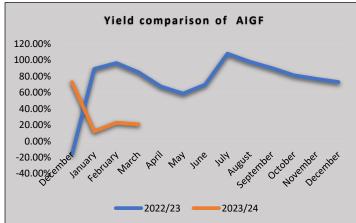

**Other Important Features**

- Currency: LKR
- SMS alerts on any subscription or redemption
- Same day withdrawal

| Fund Snapshot as 31 <sup>st</sup> March 2024 |            |  |  |
|----------------------------------------------|------------|--|--|
| NAV (Rs. In Mn)                              | 14,152.24  |  |  |
| Units outstanding (Mn.)                      | 527.11     |  |  |
| No. of unit holders                          | 114        |  |  |
| YTD Yield (Calendar Year)                    | 20.79%     |  |  |
| Dividend Frequency                           | Irregular  |  |  |
| Last Dividend Date                           | N/A        |  |  |
| NAV per Unit                                 | 26.8487    |  |  |
| Date of inception of the fund                | 11/07/2014 |  |  |





### **Fee Structure**

- Management fees: 1.00% p.a.
- Trustee Fees: 0.22% p.a.
- Custodian fees: LKR 25,000 p.m.
- Exit Fees:

   Within 1 year of investment 1.00% of redemption
   After 1 years of investment – No charge

| Rating                  | Ratings |       | Total   |
|-------------------------|---------|-------|---------|
|                         | Fitch   | PACRA | Total   |
| AAA                     | -       | 0.01% | 0.01%   |
| А                       | 0.0002% | -     | 0.0002% |
| A-                      | 4.46%   | -     | 4.46%   |
| BBB-                    | 9.23%   | -     | 9.23%   |
| Government of Sri Lanka |         |       | 80.22%  |



#### Trustee and Custodian:

- Name: Deutsche Bank
- Address: No. Level 21, One Galle Face Tower, 1A, Centre Road, Galle Fac