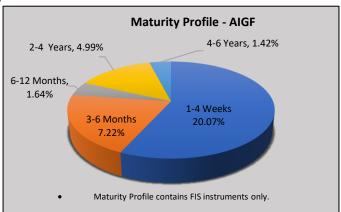

| 14.7716    |  |
| Date of inception of the fund       | 11/07/2014 |  |







## **Fee Structure**

Management fees: 1.00% p.a.

Trustee Fees: 0.22% p.a.

Custodian fees: LKR 25,000 p.m.

Exit Fees:

-Within 1 year of investment - 1.00% of redemption

-After 1 years of investment - No charge

| Rating                  | Ratings |      | Total  |
|-------------------------|---------|------|--------|
|                         | Fitch   | ICRA | Total  |
| AA-                     | 4.52%   | -    | 4.52%  |
| A+                      | 0.15%   | -    | 0.15%  |
| BBB+                    | 0.03%   | -    | 0.03%  |
| Α                       | 4.23%   | -    | 4.23%  |
| BBB-                    | 15.65%  | -    | 15.65% |
| Government of Sri Lanka |         |      | 10.75% |



#### **Trustee and Custodian:**

Name: Deutsche Bank

Address: No. Level 21, One Galle Face Tower, 1A, Centre Road, Galle Face, Colombo 02

Sri Lanka

### **Fund Manager:**

Name: Assetline Capital (Pvt) Ltd.

Address: Assetline Capital (Pvt.) Ltd, No. 120, 120A, Pannipitiya Road, Battaramulla.

Website: http://assetline.lk/product/mutual-funds/

Hotline: 011 – 4700100

Disclaimer: Past performance is not a guide to future performance. The value of any investment and the income from it can fall as a result of market and currency fluctuation and investors could get back less than the amount originally invested. This report doesn't constitute a financial promotion, a recommendation or any offer to sell or a solicitation to buy units in the fund.