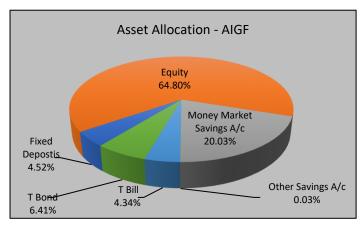

e and with long-term investment horizons
- Approved and regulated by Securities and Exchange Commission of Sri Lanka

## **Other Important Features**

- Currency: LKR
- SMS alerts on any subscription or redemption
- Same day withdrawal

| Fund Snapshot as 31st December 2022 |            |  |
|-------------------------------------|------------|--|
| NAV (Rs. In Mn)                     | 1,327.369  |  |
| Units outstanding (Mn.)             | 89.859     |  |
| No. of unit holders                 | 111        |  |
| YTD Yield (Calendar Year)           | -15.91%    |  |
| Dividend Frequency                  | Irregular  |  |
| Last Dividend Date                  | N/A        |  |
| NAV per Unit                        | 14.7716    |  |
| Date of inception of the fund       | 11/07/2014 |  |







## **Fee Structure**

Management fees: 1.00% p.a.

Trustee Fees: 0.22% p.a.

Custodian fees: LKR 25,000 p.m.

Exit Fees:

-Within 1 year of investment - 1.00% of redemption

-After 1 years of investment - No charge

| Rating                  | Ratings |      | Total  |
|-------------------------|---------|------|--------|
|                         | Fitch   | ICRA | Total  |
| AA-                     | 4.52%   | -    | 4.52%  |
| A+                      | 0.15%   | -    | 0.15%  |
| BBB+                    | 0.03%   | -    | 0.03%  |
| Α                       | 4.23%   | -    | 4.23%  |
| BBB-                    | 15.65%  | -    | 15.65% |
| Government of Sri Lanka |         |      | 10.75% |



#### **Trustee and Custodian:**

Name: Deutsche Bank

Address: No. Level 21, One Galle Face