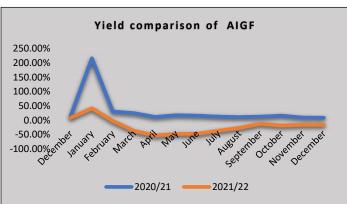

and with long-term investment horizons
- Approved and regulated by Securities and Exchange Commission of Sri Lanka

## **Other Important Features**

- Currency: LKR
- SMS alerts on any subscription or redemption
- Same day withdrawal

| Fund Snapshot as 31st December 2022 |            |  |
|-------------------------------------|------------|--|
| NAV (Rs. In Mn)                     | 1,327.369  |  |
| Units outstanding (Mn.)             | 89.859     |  |
| No. of unit holders                 | 111        |  |
| YTD Yield (Calendar Year)           | -15.91%    |  |
| Dividend Frequency                  | Irregular  |  |
| Last Dividend Date                  | N/A        |  |
| NAV per Unit                        | 14.7716    |  |
| Date of inception of the fund       | 11/07/2014 |  |







## **Fee Structure**

Management fees: 1.00% p.a.

Trustee Fees: 0.22% p.a.

Custodian fees: LKR 25,000 p.m.

Exit Fees:

-Within 1 year of investment - 1.00% of redemption

-After 1 years of investment - No charge

| Rating                  | Ratings |      | Total  |
|-------------------------|---------|------|--------|
|                         | Fitch   | ICRA | Total  |
| AA-                     | 4.52%   | -    | 4.52%  |
| A+                      | 0.15%   | -    | 0.15%  |
| BBB+                    | 0.03%   | -    | 0.03%  |
| Α                       | 4.23%   | -    | 4.23%  |
| BBB-                    | 15.65%  | -    | 15.65% |
| Government of Sri Lanka |         |      | 10.75% |



#### **Trustee and Custodian:**

Name: Deutsche Bank

Address: No. Level 21, One Galle Face T