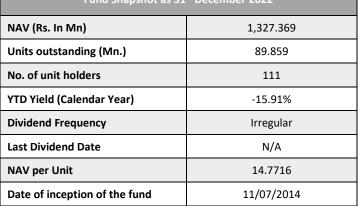

## **Other Important Features**

- Currency: LKR
- SMS alerts on any subscription or redemption
- Same day withdrawal

| Fund Snapshot as 31st December 2022 |            |  |
|-------------------------------------|------------|--|
| NAV (Rs. In Mn)                     | 1,327.369  |  |
| Units outstanding (Mn.)             | 89.859     |  |
| No. of unit holders                 | 111        |  |
| YTD Yield (Calendar Year)           | -15.91%    |  |
| Dividend Frequency                  | Irregular  |  |
| Last Dividend Date                  | N/A        |  |
| NAV per Unit                        | 14.7716    |  |
| Date of inception of the fund       | 11/07/2014 |  |