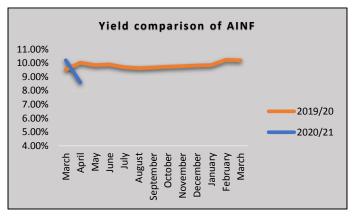

# **Other Important Features**

- Currency: LKR
- SMS alerts on any subscription or redemption
- Same day withdrawal

| Fund Snapshot as 30 <sup>th</sup> April 2020 |            |  |  |
|----------------------------------------------|------------|--|--|
| NAV (Rs. In Mn)                              | 2,527.78   |  |  |
| Units outstanding (Mn.)                      | 158.59     |  |  |
| No. of unit holders                          | 1,019      |  |  |
| Annualized Yield MTD                         | 8.59%      |  |  |
| Annualized Yield YTD                         | 8.59%      |  |  |
| Dividend Frequency                           | Irregular  |  |  |
| Last Dividend Date                           | N/A        |  |  |
| Selling unit price                           | 15.9395    |  |  |
| Buying unit price                            | 15.9395    |  |  |
| Date of inception of the fund                | 11/07/2014 |  |  |