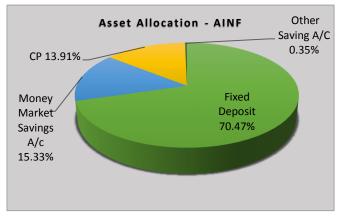

# **Fund Overview**

- An open-ended fund
- AINF invests in corporate debt and fixed income securities
- Investing in products with less than 12 months maturity, which are issued by counterparties with high credit rating
- Suitable for an investor with a moderate risk appetite and with short-term investment horizon
- Approved and regulated by Securities and Exchange Commission of Sri Lanka