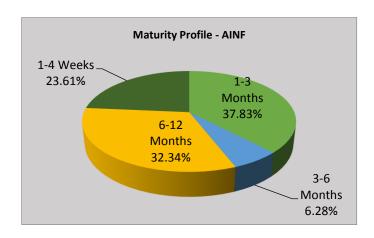

# **Fund Overview**

- An open-ended fund
- AINF invests in corporate debt and fixed income securities
- Investing in products with less than 12 months maturity, which are issued by counterparties with high credit rating
- Suitable for an investor with a moderate risk appetite and with short-term investment horizon
- Approved and regulated by Securities and Exchange Commission of Sri Lanka